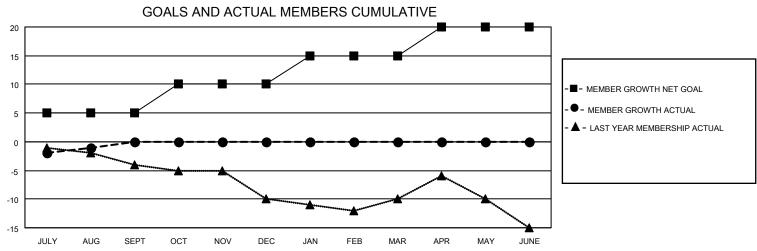

## District 123

Results as of: 8/31/2021

| Clubs                 |               |           |               | Members RESULTS FOR 2021-2022 |                       |                         |                                                    |  |
|-----------------------|---------------|-----------|---------------|-------------------------------|-----------------------|-------------------------|----------------------------------------------------|--|
| RESULTS FOR 2021-2022 |               |           |               |                               |                       |                         |                                                    |  |
| QUARTER               | NEW CLUB GOAL | NEW CLUBS | DROPPED CLUBS | QUARTER MEMB                  | ER GROWTH NET<br>GOAL | MEMBER GROWTH<br>ACTUAL | DROPPED<br>MEMBERS ACTUAL<br>(including transfers) |  |
| JULY/AUG/SEPT         | 0             | 0         | 0             | JULY/AUG/SEPT                 | 5                     | 6                       | 5                                                  |  |
| OCT/NOV/DEC           | 0             | 0         | 0             | OCT/NOV/DEC                   | 5                     | 0                       | 0                                                  |  |
| JAN/FEB/MAR           | 0             | 0         | 0             | JAN/FEB/MAR                   | 5                     | 0                       | 0                                                  |  |
| APR/MAY/JUNE          | 1             | 0         | 0             | APR/MAY/JUNE                  | 5                     | 0                       | 0                                                  |  |